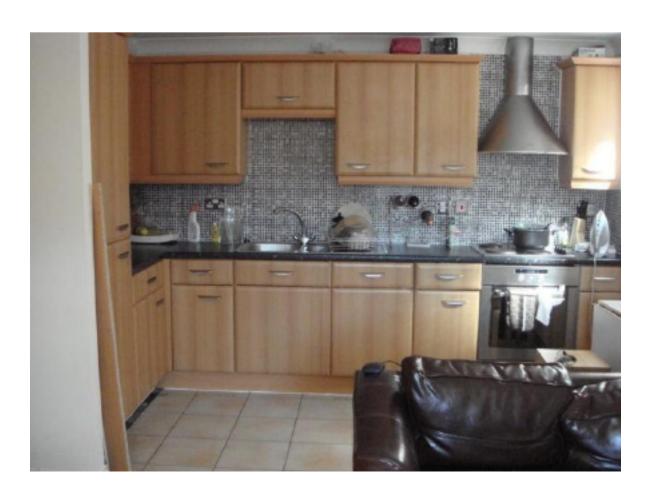

# FLAT 2, THE ICE WORKS, 15 DEVONSHIRE ROAD ALTRINCHAM

Occupying a superb location within easy striking distance of Altrincham town centre, Apartment 2 is a ground floor property which offers well proportioned accommodation all spread across one floor.

Briefly the electric centrally heated accommodation comprises a communal entrance hallway with entry phone system, the apartment itself comprises an L shaped entrance hall with a substantial lounge/dining room, completing the accommodation is a kitchen area, two good sized bedrooms one with en-suite facilities and a family bathroom. Externally is dedicated parking and the property also sits in well tended communal areas.

#### **GROUND FLOOR**

**RECEPTION HALL** 

KITCHEN/DINING/LIVING ROOM 20'5"  $\times$  13'11" (6.22  $\times$  4.25)

MASTER BEDROOM 14'11"  $\times$  13'4" (4.54  $\times$  4.06) EN-SUITE

BEDROOM TWO 10'8"  $\times$  7'7" (3.24  $\times$  2.32) BATHROOM