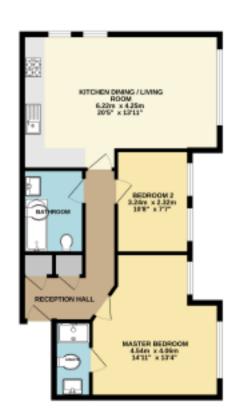

FLOOR PLANS

Not to Scale. For Illustration purposes only.

#### **GROUND FLOOR**

**RECEPTION HALL** 

KITCHEN/DINING/LIVING ROOM 20'5"  $\times$  13'11" (6.22  $\times$  4.25)

MASTER BEDROOM 14'11"  $\times$  13'4" (4.54  $\times$  4.06) EN-SUITE

BEDROOM TWO 10'8"  $\times$  7'7" (3.24  $\times$  2.32) BATHROOM