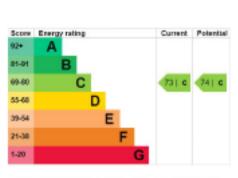

# ASSESSMENT:

Trafford Borough Council. Council Tax Band "VACANT POSSESSION UPON COMPLETION VIEWING:

By appointment through the Agent.

The graph shows this property's current and potential onergy efficiency